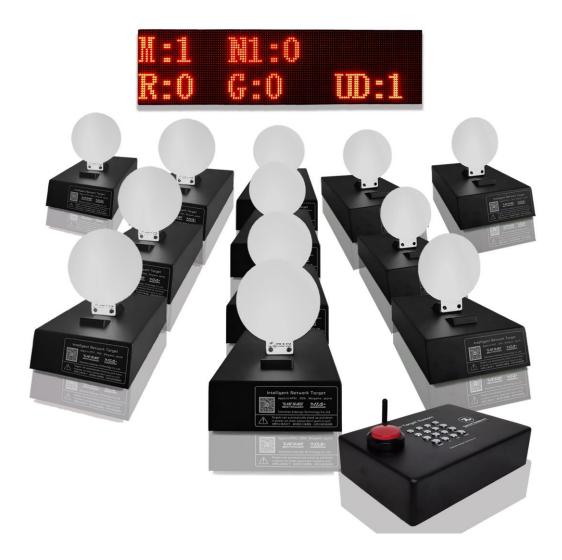

# Intelligent network Target system

AKP1 Intelligent network Target system (Auto Targets system) is a wireless connected targets system that is consisted of more than 6 units targets, a remote control and a led display, a shooting software with 9 shooting modes. It can enable shooters to interact with the shooting targets in a way never be possible before. With its powerful hit sensing technology and revolutionary program, Auto Target system can truly improve the shooting skills.

#### 1. Interactive Automatic target system

What makes auto target system so revolutionary is its advanced hit detection technology. This provides immediate feedback of shot status at any distances. The available targets detect shots from hits and then send data back to the display that will draw total time, missed and wrong shots, and give orders of standing up and down to targets.

#### 2. Wireless Automatic target system

A single target weighs only 2KG, so it is easy to carry them to put anywhere you want when building shooting stage. Targets pop up and down in less than 0.50 seconds and the long life rechargeable battery inside enable it work continuously over 72 hours without charge. So it is a complete wireless target system, no need connecting cables and power cables.

### 3. Various Shooting Modes

There are 9 shooting modes, from easy to difficult. Rules of time limitation and non-shooting targets (hostage targets) are added to the system, which makes is more challenging to shoot. Green targets mean shooting and red targets means non-shooting. All green targets in1-3 shooting modes, red targets will show from 4-9 shooting modes.

4. Remote Control Target System in 200M.

No more walking down range to replace targets, you can control the all system by sitting on your shooting bench! All the targets and remote control has built-in rechargeable battery, so there is no need for access to power outlets. So it can be transported back and forth to the range easily. Customized targets' face are available with bullseye, animal and other shape designs.

## **Technical Specification**

| Brand       | Product Name               | Intelligent Target System           |
|-------------|----------------------------|-------------------------------------|
| SPECIAL PIE | Model                      | AKP1                                |
|             | Applicable                 | Airsoft, Laser                      |
|             | Major components           | Target, LED display, remote control |
|             | Material                   | Metal                               |
|             | Control Way                | Wireless Control                    |
|             | Target Type                | Auto pop up, green/red target       |
|             | Battery capacity of target | 5200mAH                             |
|             | Size of target             | 230*150*63mm                        |
|             | N.W. of target             | 2.05KG                              |
|             | Size of controller         | 210*145*55mm                        |
|             | N.W. of controller         | 1.46KG                              |
|             | Size of LED display        | 620*160*30mm                        |
|             | N.W. of LED display        | 2.97KG                              |