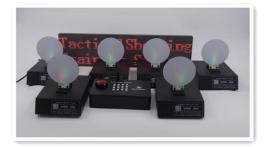

# Intelligent network Target system

AKP1 Intelligent network Target system (Auto Targets system) is a wireless connected targets system that is consisted of more than 6 units targets, a remote control and a led display, a shooting software with 9 shooting modes. It can enable shooters to interact with the shooting targets in a way never be possible before. With its powerful hit sensing technology and revolutionary program, Auto Target system can truly improve the shooting skills.

4. Remote Control Target System in 200M.

No more walking down range to replace targets, you can control the all system by sitting on your shooting bench! All the targets and remote control has built-in rechargeable battery, so there is no need for access to power outlets. So it can be transported back and forth to the range easily. Customized targets' face are available with bullseye, animal and other shape designs.

### 5. Max. 200 targets can be wireless connected in one kit

The AKP1 can be used for air action and laser shooting training. You can set up max. 200 targets at one shooting stage in minutes and control it from the distance of 200M away. Wireless version, best choice for setting up shooting scene in a range.