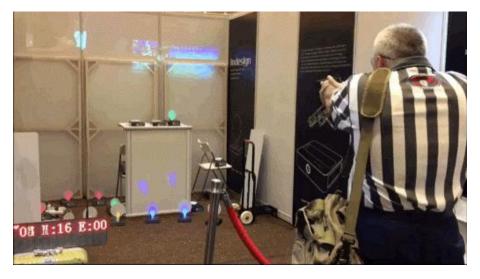

Application: indoor and outdoor, Laser Shooting and Airsoft BBs Shooting.

#### 1. Interactive Automatic target system

What makes auto target system so revolutionary is its advanced hit detection technology. This provides immediate feedback of shot status at any distances. The available targets detect shots from hits and then send data back to the display that will draw total time, missed and wrong shots, and give orders of standing up and down to targets.

### 3. Various Shooting Modes

There are 9 shooting modes, from easy to difficult. Rules of time limitation and non-shooting targets (hostage targets) are added to the system, which makes is more challenging to shoot. Green targets mean shooting and red targets means non-shooting. All green targets in1-3 shooting modes, red targets will show from 4-9 shooting modes.