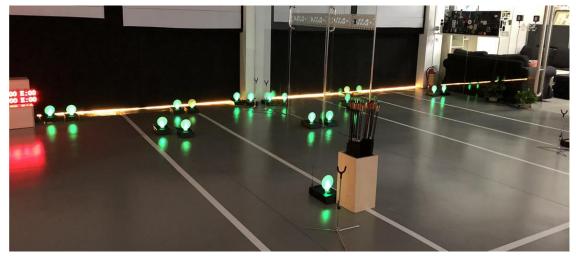

### 3. Various Shooting Modes

There are 9 shooting modes, from easy to difficult. Rules of time limitation and non-shooting targets (hostage targets) are added to the system, which makes is more challenging to shoot. Green targets mean shooting and red targets means non-shooting. All green targets in1-3 shooting modes, red targets will show from 4-9 shooting modes.

### 5. Max. 200 targets can be wireless connected in one kit

The AKP1 can be used for air action and laser shooting training. You can set up max. 200 targets at one shooting stage in minutes and control it from the distance of 200M away. Wireless version, best choice for setting up shooting scene in a range.