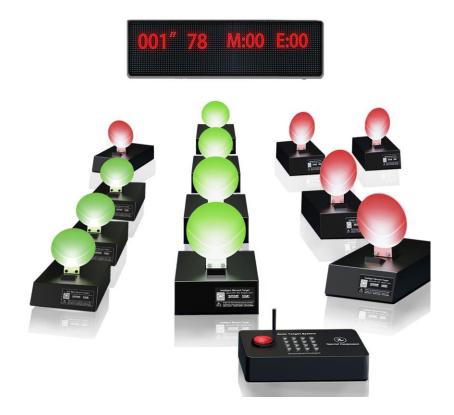

# Intelligent network Target system

AKP1 Intelligent network Target system (Auto Targets system) is a wireless connected targets system that is consisted of more than 6 units targets, a remote control and a led display, a shooting software with 9 shooting modes. It can enable shooters to interact with the shooting targets in a way never be possible before. With its powerful hit sensing technology and revolutionary program, Auto Target system can truly improve the shooting skills.

#### 1. Interactive Automatic target system

What makes auto target system so revolutionary is its advanced hit detection technology. This provides immediate feedback of shot status at any distances. The available targets detect shots from hits and then send data back to the display that will draw total time, missed and wrong shots, and give orders of standing up and down to targets.

#### 2. Wireless Automatic target system

A single target weighs only 2KG, so it is easy to carry them to put anywhere you want when building shooting stage. Targets pop up and down in less than 0.50 seconds and the long life rechargeable battery inside enable it work continuously over 72 hours without charge. So it is a complete wireless target system, no need connecting cables and power cables.

### 3. Various Shooting Modes

There are 9 shooting modes, from easy to difficult. Rules of time limitation and non-shooting targets (hostage targets) are added to the system, which makes is more challenging to shoot. Green targets mean shooting and red targets means non-shooting. All green targets in1-3 shooting modes, red targets will show from 4-9 shooting modes.

4. Remote Control Target System in 200M.

No more walking down range to replace targets, you can control the all system by sitting on your shooting bench! All the targets and remote control has built-in rechargeable battery, so there is no need for access to power outlets. So it can be transported back and forth to the range easily. Customized targets' face are available with bullseye, animal and other shape designs.

### 5. Max. 200 targets can be wireless connected in one kit

The AKP1 can be used for air action and laser shooting training. You can set up max. 200 targets at one shooting stage in minutes and control it from the distance of 200M away. Wireless version, best choice for setting up shooting scene in a range.

### 6. Long stand-by time

There are rechargeable batteries inside of the target and remote controller, which can work continuously for 72 hours after fully charged. So it is extremely convenient for outside usage.